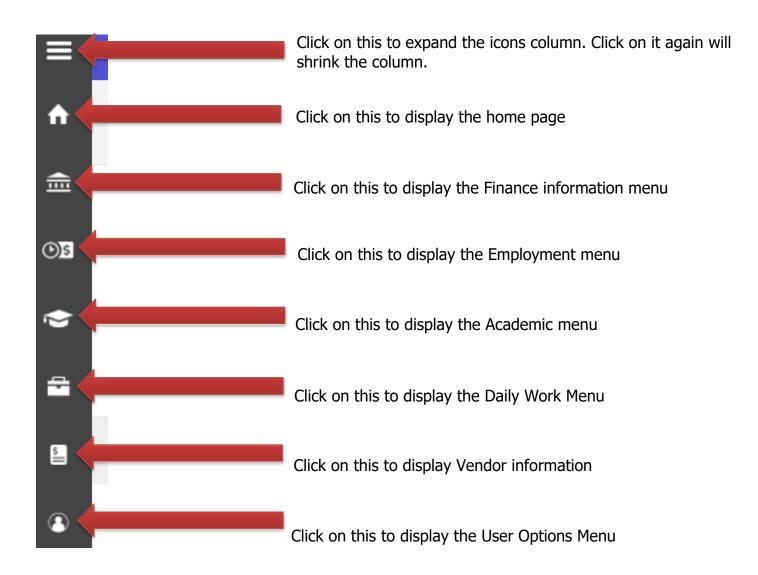

This is the explanation of icons that appear along the left hand side once you are logged in. You will only see the icons authorized for your position.